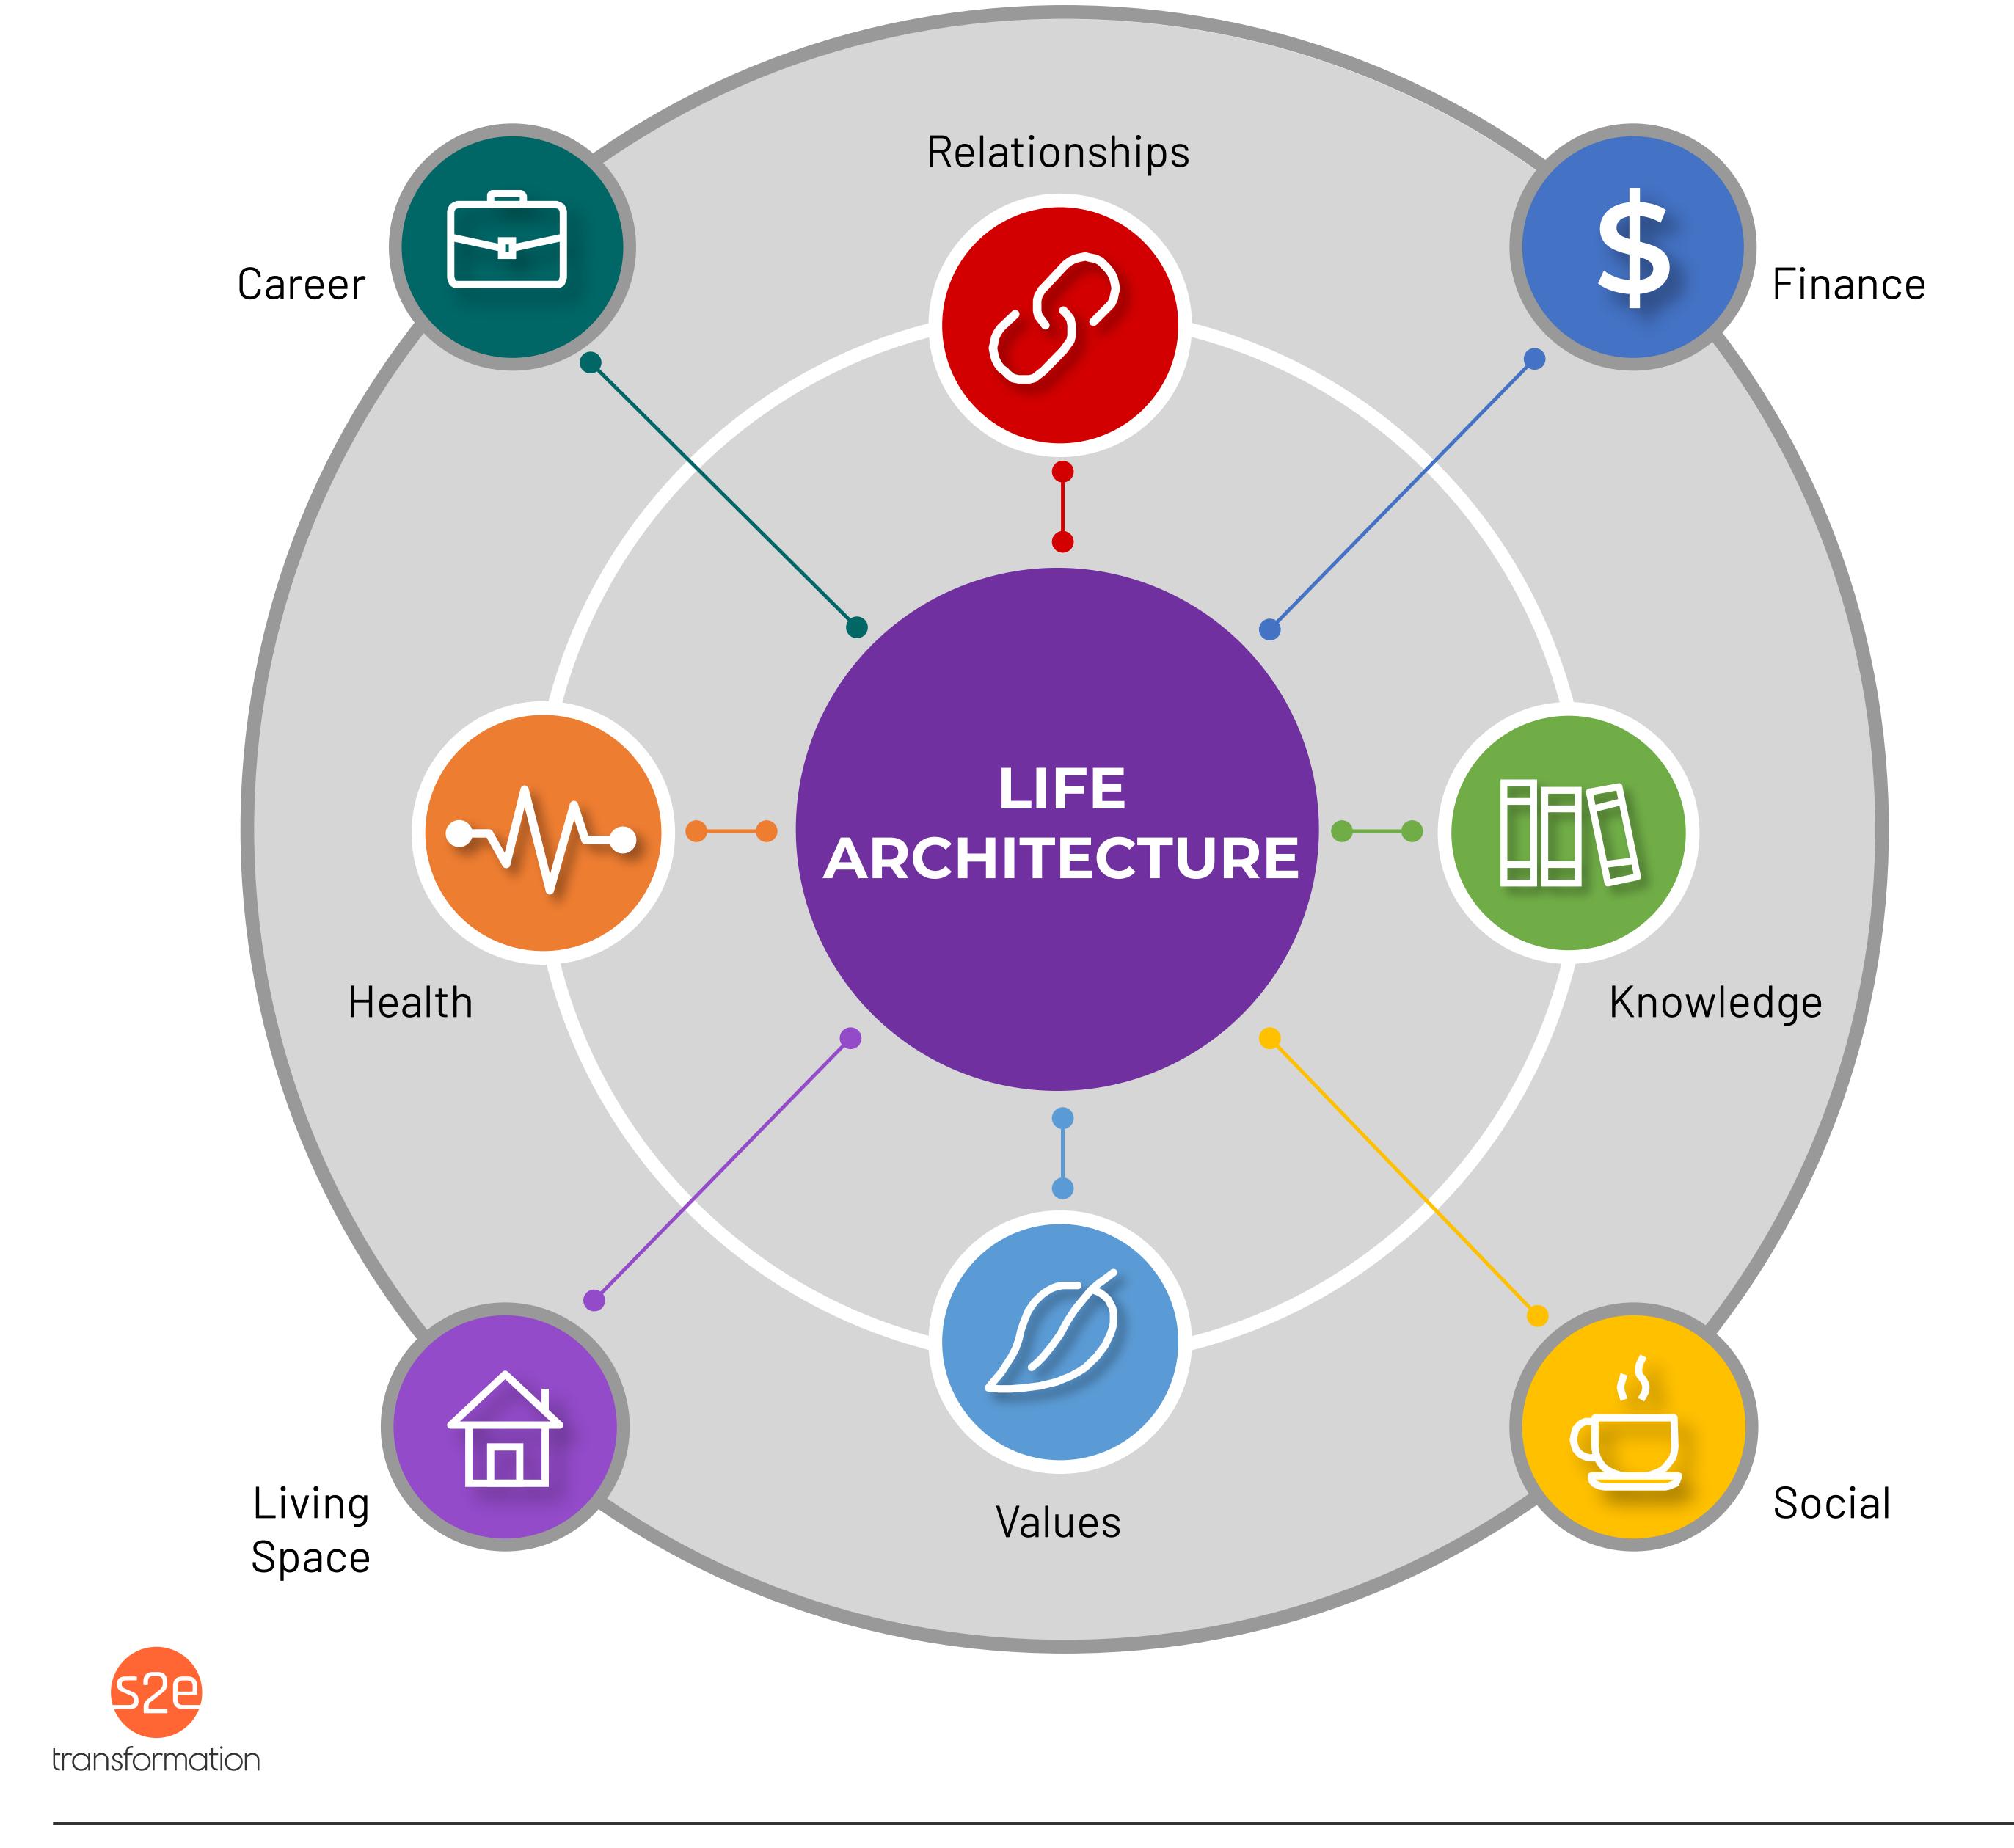

## THE CONCEPT OF LIFE ARCHITECTURE

Life architecture is a framework used to evaluate the current state of a person's life against a set of key domains and a blueprint for future life changes and personal goal achievements. It's about applying the same rigor and structured thinking that we routinely use within our businesses — but practiced inwardly to benefit ourselves.

This process provides individuals with clarity, stress reduction, increased overall health and happiness. The life architecture framework offers a reliable method for measuring the effectiveness of personal goals.